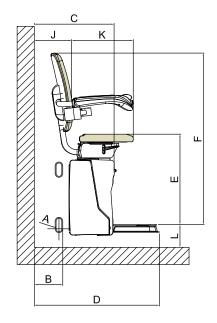

| VIMEC DOLCE VITA |                                                                  |                  |  |
|------------------|------------------------------------------------------------------|------------------|--|
| Α                | Measurements of the track: width/height   30 mm/50 mm            |                  |  |
| В                | Outside distance of the staircase                                | 130 mm           |  |
| С                | Overall measurements with footrest closed                        | 445 mm           |  |
| D                | Overall measurements with footrest open                          | 720 mm           |  |
| E                | Distance between the footrest and the seat                       | 530 mm           |  |
| F                | Distance between the footrest and the upper part of the backrest | 1.080 mm         |  |
|                  | upper part of the backlest                                       |                  |  |
| G                | Backrest width                                                   | 380 mm           |  |
| G                | ,                                                                | 380 mm<br>600 mm |  |
|                  | Backrest width                                                   |                  |  |
| Н                | Backrest width Distance between the armrests (outside)           | 600 mm           |  |