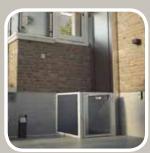

## Maximum flexibility and little space needed

VIMEC DOLCE VITA Can be installed both on the inside and on the outside of the stairs, no space problems on the stairs because the footrest, seat and armrests fold away completely. the seat and the footrest close and open together with a single light touch. from the colours offered for the seat and the track, you can choose the ones best suited to your decor. it takes just a few simple gestures to be at ease with the chair.