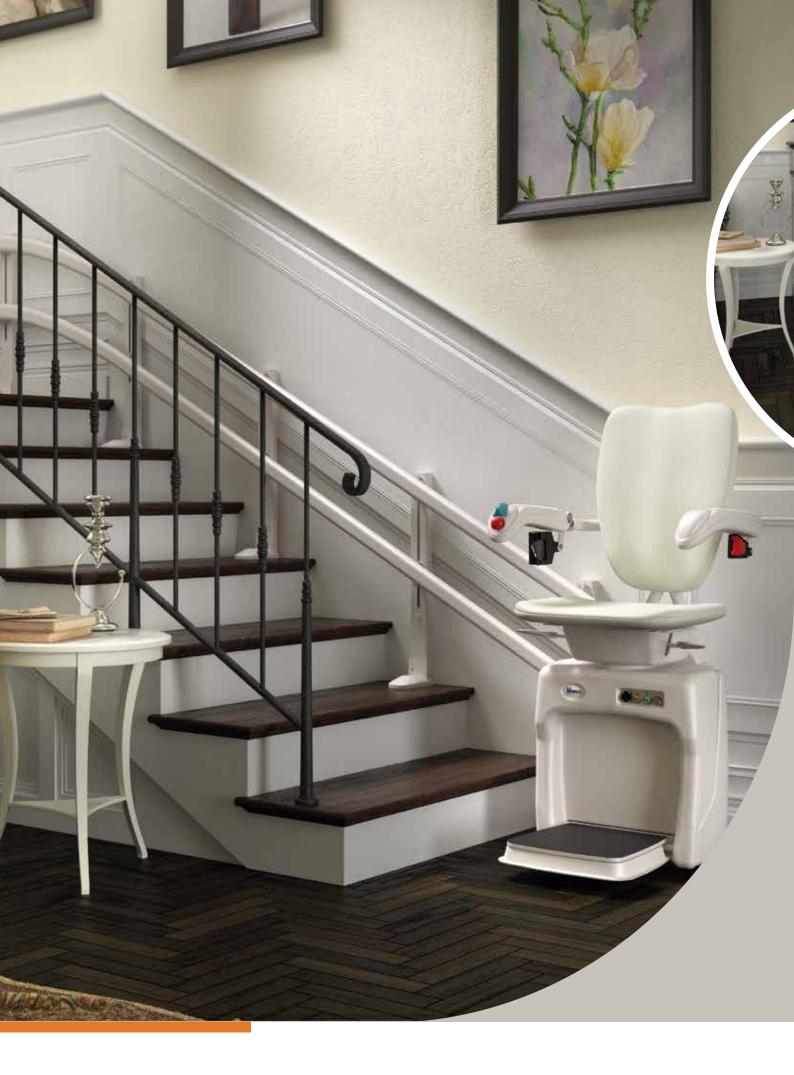

# Change your life without changing your home

Does the thought of going up and down strenuous stairs prevent you from moving freely? Choose the VIMEC DOLCE VITA chair and you can continue to enjoy your hobbies and your loved ones; you can regain your independence and safety with an enormous benefit to the whole family in terms of tranquillity and serenity. Becaus **VIMEC DOLCE VITA** is the stairlift chair designed to offer maximum comfort and no worries, improving the appearance of the home and its liveability

## Maximum flexibility and little space needed

VIMEC DOLCE VITA Can be installed both on the inside and on the outside of the stairs, no space problems on the stairs because the footrest, seat and armrests fold away completely. the seat and the footrest close and open together with a single light touch. from the colours offered for the seat and the track, you can choose the ones best suited to your decor. it takes just a few simple gestures to be at ease with the chair.

# Safety and comfort for everyone

The footrest, in nonslip material, is fitted with safety edges that ensure that the chair stops if there are obstacles in the way.

At the destination floor the seat can be rotated 75 degrees, facilitating exit.