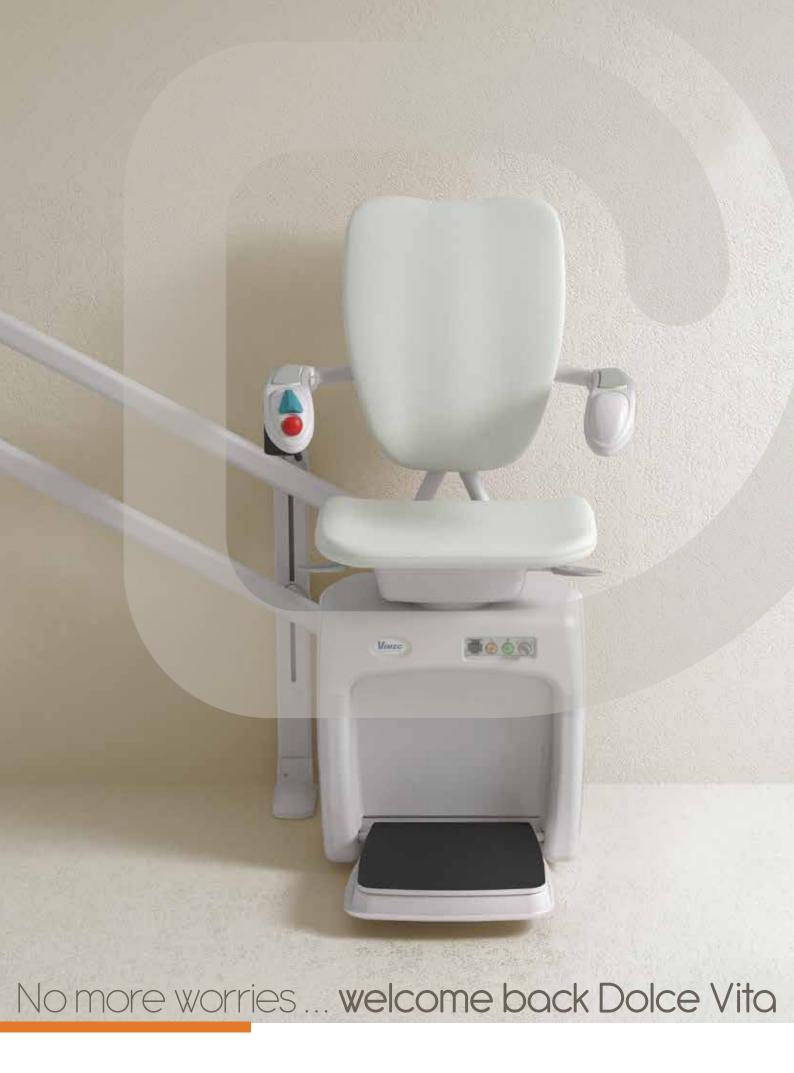

## Maximum flexibility and little space needed

VIMEC DOLCE VITA Can be installed both on the inside and on the outside of the stairs, no space problems on the stairs because the footrest, seat and armrests fold away completely. the seat and the footrest close and open together with a single light touch. from the colours offered for the seat and the track, you can choose the ones best suited to your decor. it takes just a few simple gestures to be at ease with the chair.

# Safety and comfort for everyone

The footrest, in nonslip material, is fitted with safety edges that ensure that the chair stops if there are obstacles in the way.

At the destination floor the seat can be rotated 75 degrees, facilitating exit.

### **Vimec** DOLCE VITA

The seat is available in artificial leather in 3 colours.

The track can be ordered in any RAL colour to best adapt to your furnishings and be more discreet and elegant.

Outdoor version available.