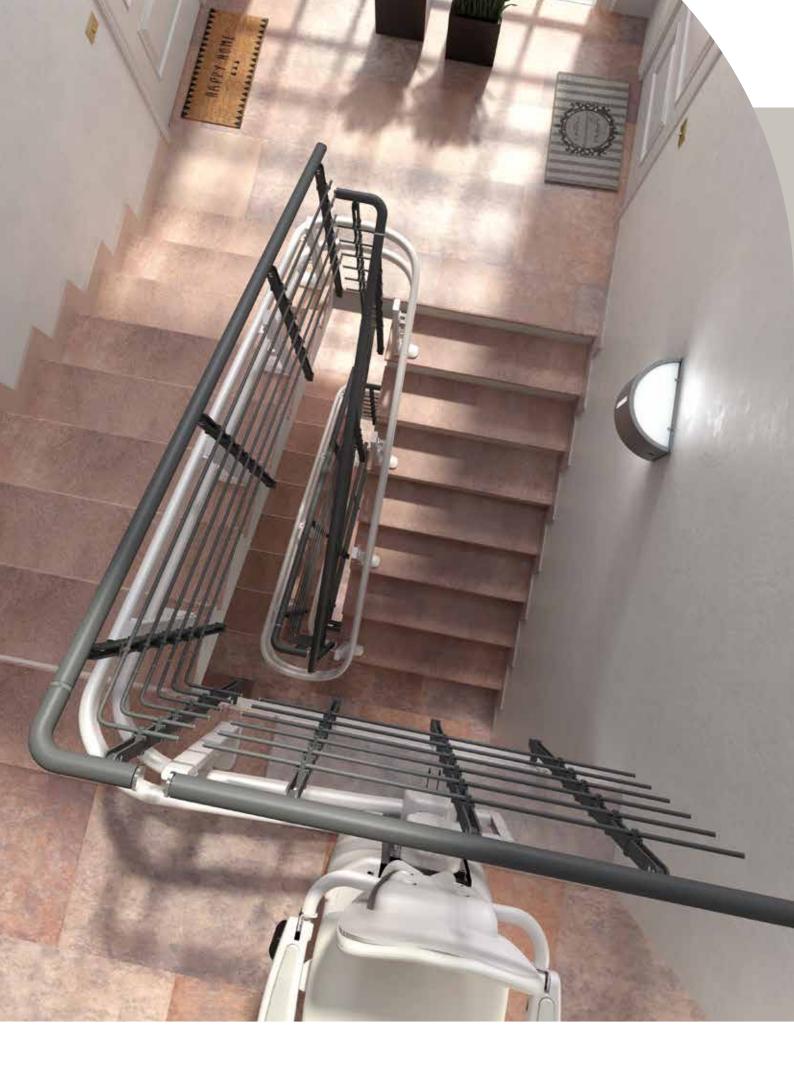

## Maximum flexibility and little space needed

VIMEC DOLCE VITA Can be installed both on the inside and on the outside of the stairs, no space problems on the stairs because the footrest, seat and armrests fold away completely. the seat and the footrest close and open together with a single light touch. from the colours offered for the seat and the track, you can choose the ones best suited to your decor. it takes just a few simple gestures to be at ease with the chair.

#### DEPARTURE AT THE LOW FLOOR