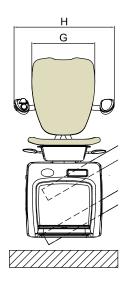

| VIMEC DOLCE VITA |                                                                  |                  |  |
|------------------|------------------------------------------------------------------|------------------|--|
| Α                | Measurements of the track: width/height   30 mm/50 mm            |                  |  |
| В                | Outside distance of the staircase                                | 130 mm           |  |
| С                | Overall measurements with footrest closed                        | 445 mm           |  |
| D                | Overall measurements with footrest open                          | 720 mm           |  |
| E                | Distance between the footrest and the seat                       | 530 mm           |  |
| F                | Distance between the footrest and the upper part of the backrest | 1.080 mm         |  |
|                  | upper part of the backlest                                       |                  |  |
| G                | Backrest width                                                   | 380 mm           |  |
| G                | ,                                                                | 380 mm<br>600 mm |  |
|                  | Backrest width                                                   |                  |  |
| Н                | Backrest width Distance between the armrests (outside)           | 600 mm           |  |