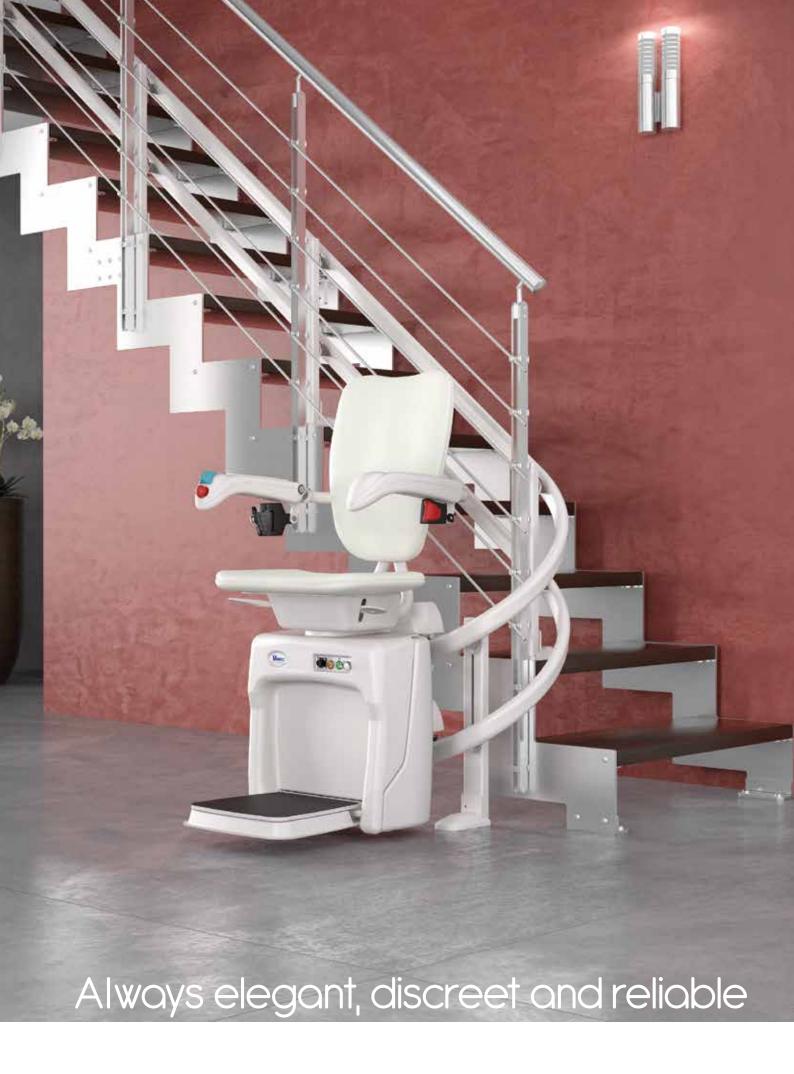

## Maximum flexibility and little space needed

VIMEC DOLCE VITA Can be installed both on the inside and on the outside of the stairs, no space problems on the stairs because the footrest, seat and armrests fold away completely. the seat and the footrest close and open together with a single light touch. from the colours offered for the seat and the track, you can choose the ones best suited to your decor. it takes just a few simple gestures to be at ease with the chair.

### **Vimec** DOLCE VITA

The seat is available in artificial leather in 3 colours.

The track can be ordered in any RAL colour to best adapt to your furnishings and be more discreet and elegant.

Outdoor version available.