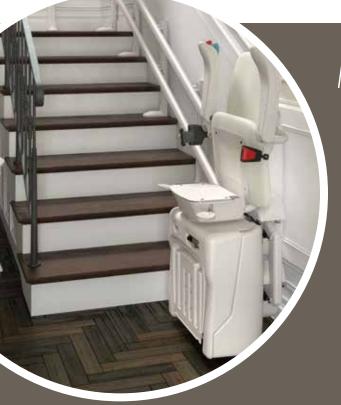

## Maximum flexibility and little space needed

VIMEC DOLCE VITA Can be installed both on the inside and on the outside of the stairs, no space problems on the stairs because the footrest, seat and armrests fold away completely. the seat and the footrest close and open together with a single light touch. from the colours offered for the seat and the track, you can choose the ones best suited to your decor. it takes just a few simple gestures to be at ease with the chair.

### **Vimec** DOLCE VITA

The seat is available in artificial leather in 3 colours.

The track can be ordered in any RAL colour to best adapt to your furnishings and be more discreet and elegant.

Outdoor version available.