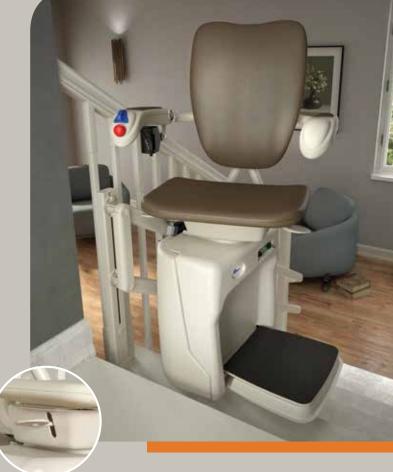

**VIMEC DOLCE VITA** is the chair that eliminates the problem of stairs and makes room for your independence.

# Change your life without changing your home

Does the thought of going up and down strenuous stairs prevent you from moving freely? Choose the VIMEC DOLCE VITA chair and you can continue to enjoy your hobbies and your loved ones; you can regain your independence and safety with an enormous benefit to the whole family in terms of tranquillity and serenity. Becaus **VIMEC DOLCE VITA** is the stairlift chair designed to offer maximum comfort and no worries, improving the appearance of the home and its liveability

### **Vimec** DOLCE VITA

The seat is available in artificial leather in 3 colours.

The track can be ordered in any RAL colour to best adapt to your furnishings and be more discreet and elegant.

Outdoor version available.