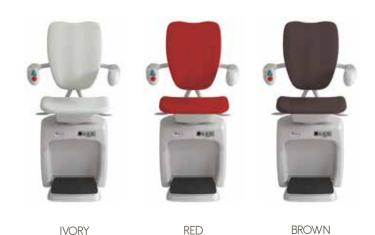

### **Vimec** DOLCE VITA

The seat is available in artificial leather in 3 colours.

The track can be ordered in any RAL colour to best adapt to your furnishings and be more discreet and elegant.

Outdoor version available.