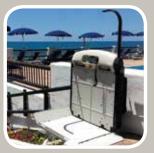

## Maximum flexibility and little space needed

VIMEC DOLCE VITA Can be installed both on the inside and on the outside of the stairs, no space problems on the stairs because the footrest, seat and armrests fold away completely. the seat and the footrest close and open together with a single light touch. from the colours offered for the seat and the track, you can choose the ones best suited to your decor. it takes just a few simple gestures to be at ease with the chair.

### **Vimec** DOLCE VITA

The seat is available in artificial leather in 3 colours.

The track can be ordered in any RAL colour to best adapt to your furnishings and be more discreet and elegant.

Outdoor version available.