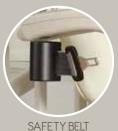

# Safety and comfort for everyone

The footrest, in nonslip material, is fitted with safety edges that ensure that the chair stops if there are obstacles in the way.

At the destination floor the seat can be rotated 75 degrees, facilitating exit.